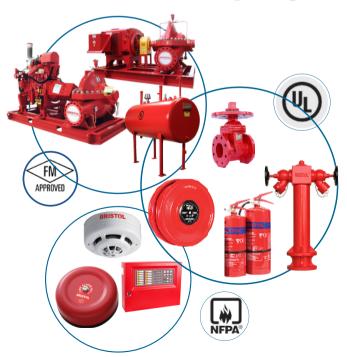

#### **About US**

SANA Engineering Co. have +12 years of experience in MEP contracting & trading works dealing with many brands.

**BRISTOL** is one of the most important brands for our works as we are the mainly distributor for in Saudi Arabia giving its full solution for fire fighting & fire alarm systems as follows:

- Fire Pumps (UL, UL/FM)
- Fire Extinguishers (CO2, Foam, Water, Wet/Dry Chemical)
- Fire Hose Reels & Cabinets (Single/double doors)
- Fire Hydrants
- Valves & Sprinklers
- Fire Alarm System
- Fire Doors